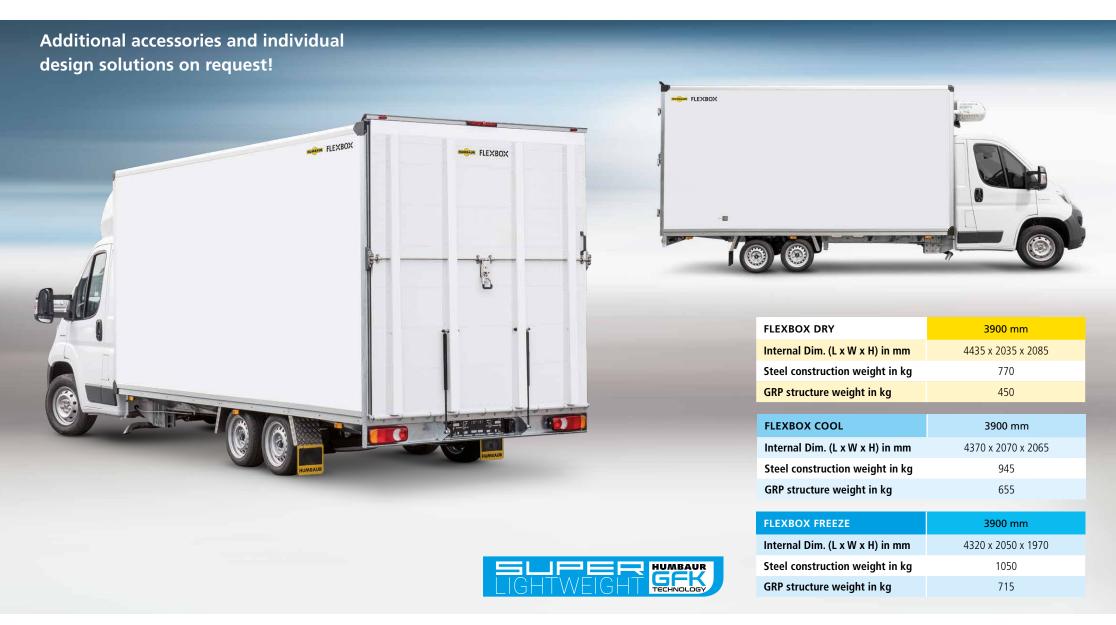

### FlexBox DRY

- ▶ 30 mm sandwich panels
- Insulated roof fitted as standard
- ▶ Double-hinged rear doors
- ▶ Rear portal hot-dip galvanised
- ▶ LED interior lighting with motion detector
- ▶ Sliding tie-down points on the floor
- Step with handgrip at the rear
- ▶ Plastic mudguards with dirt collectors
- Lighting according to German Road Traffic Regulations (StVZO)

## FlexBox COOL

- ▶ 60 mm sandwich panels
- ▶ 65 mm insulated floor
- ▶ Double-hinged rear doors
- ▶ Rear portal made of stainless steel
- ▶ LED interior lighting with motion detector
- ▶ Step with handgrip at the rear
- ▶ Plastic mudguards with dirt collectors
- ▶ Lighting according to German Road Traffic Regulations (StVZO)

### FlexBox FREEZE

- ▶ 80 mm front wall & roof
- ▶ 65 mm side wall panels
- ▶ 120 mm insulated floor
- ▶ 85 mm double-hinged rear doors
- ▶ Rear portal made of stainless steel
- ▶ LED interior lighting with motion detector
- ▶ Step with handgrip at the rear
- ▶ Plastic mudguards with dirt collectors
- ► Lighting according to German Road Traffic Regulations (StVZO)