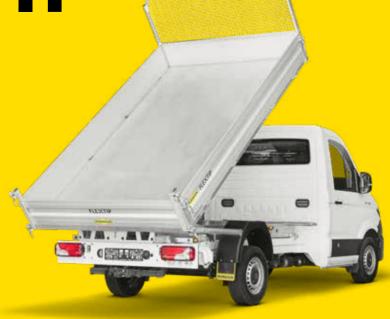

Bridge can be tilted on three sides, tilt angle approx. 45°

Hydraulics with electric pump and emergency manual pump

1000 mm steel lattice on the front wall

Tilting function can be controlled via the app

Toolbox under the loading surface

Work light

Airline rail on the steel lattice extension for versatile application options

- X Hydraulic three-way tipper
- X High-quality corrosion protection
- X Recessed lashing points as standard
- X Numerous accessory options
- Can be operated using a smartphone app
- Foldable side panels and foldable rear panel that can be pivoted