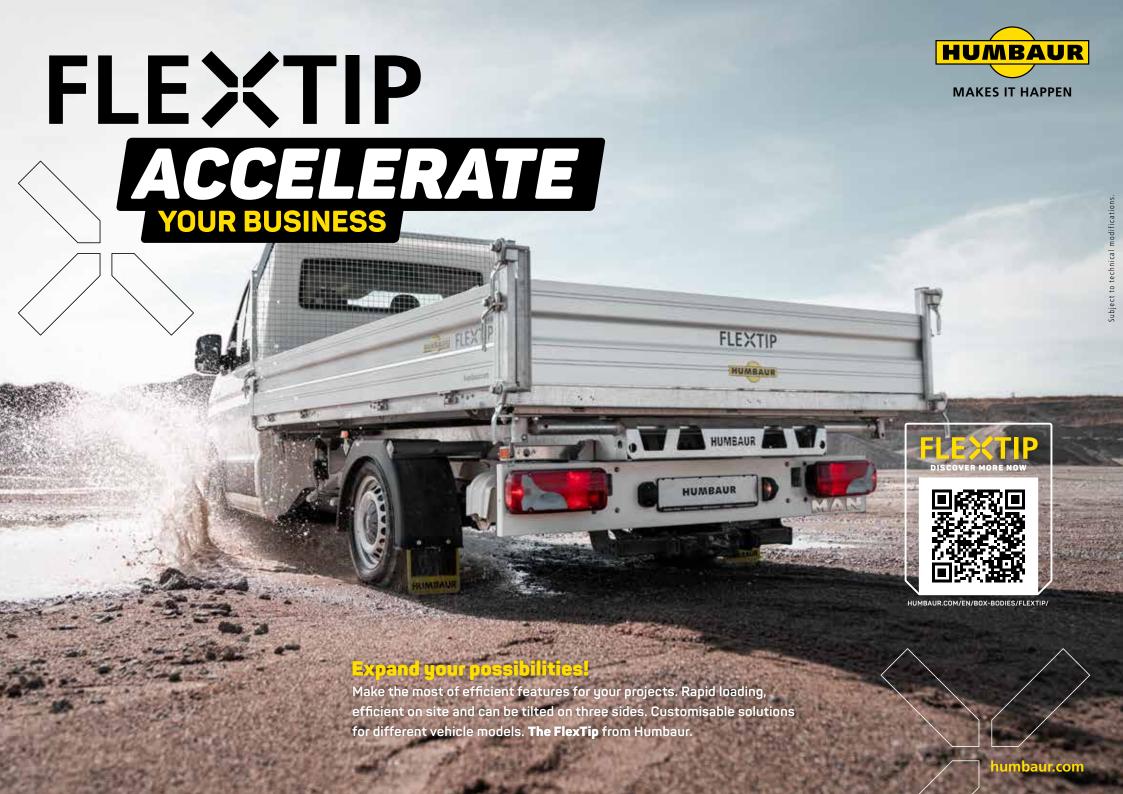

## **EQUIPMENT**

Sub-frame and bridge are hot-dip galvanised and welded

Aluminium side panels 350 mm, foldable rear panel

Bridge plate made of hot-dip galvanised sheet steel

4 pairs of lashing points, recessed in the outer frame

Bridge can be tilted on three sides, tilt angle approx. 45°

Hydraulics with electric pump and emergency manual pump

1000 mm steel lattice on the front wall

Tilting function can be controlled via the app

Toolbox under the loading surface

Work light

Airline rail on the steel lattice extension for versatile application options

- X Hydraulic three-way tipper
- X High-quality corrosion protection
- X Recessed lashing points as standard
- X Numerous accessory options
- Can be operated using a smartphone app
- Foldable side panels and foldable rear panel that can be pivoted