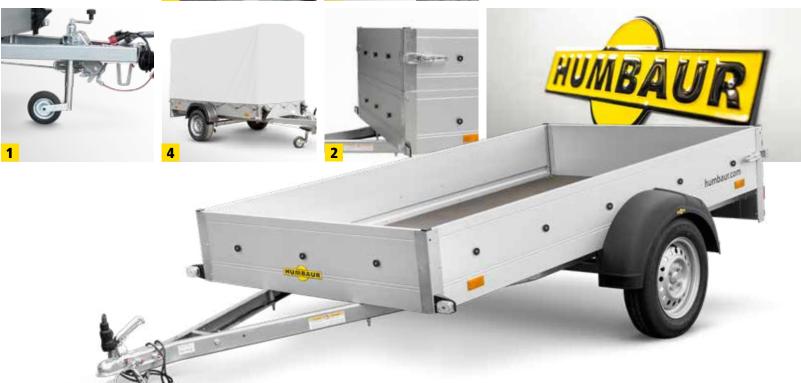

Accessories (optional)

1 Standard jockey wheel
with mounting parts
(for 251313 standard equipment)

Spare wheel

Spare wheel bracket

- 2 Drop side extensions 300 mm
- Wheel shock absorbers for 251313 (without/with 100 km/h confirmation)

H-frame

- 4 Tarpaulin and frame Load height 1500 mm
- 5 Flat cover

| Permissible gross weight in kg | MODEL                | Overall dimension<br>in mm | Internal dimensions<br>in mm | Load capacity<br>in kg | Load height<br>in mm | Tyres<br>in inches | braked   |
|--------------------------------|----------------------|----------------------------|------------------------------|------------------------|----------------------|--------------------|----------|
| 750                            | STARTRAILER H 752513 | 3585 x 1760 x 800          | 2510 x 1310 x 300            | 602                    | 500                  | 13                 |          |
| 1300                           | STARTRAILER H 132513 | 3765 x 1800 x 830          | 2510 x 1310 x 300            | 1078                   | 530                  | 14                 | <b>√</b> |