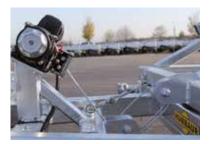

## Standard equipment: KTA

Warp-resistant chassis with a solid hot-dip galvanised loading frame

Suitable for cable reels with a diameter of up to 2800 mm and a width of 1450 mm

Easy operation of the loading frame with or without cable reel

Zero-play loading frame mounting using dowel pins — ensuring safe handling

No barriers to negotiate when fitting the cable reel

Ball bearings on the cable drum attachment

Solid jockey wheel and rear support

Stable telescopic crank support