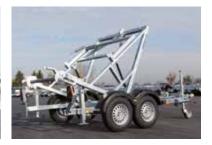

## Standard equipment: KTA

Warp-resistant chassis with a solid hot-dip galvanised loading frame

Suitable for cable reels with a diameter of up to 2800 mm and a width of 1450 mm

Easy operation of the loading frame with or without cable reel

Zero-play loading frame mounting using dowel pins — ensuring safe handling

No barriers to negotiate when fitting the cable reel

Ball bearings on the cable drum attachment

Solid jockey wheel and rear support