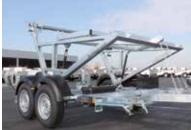

## Standard equipment: KTA

Warp-resistant chassis with a solid hot-dip galvanised loading frame

Suitable for cable reels with a diameter of up to 2800 mm and a width of 1450 mm

Easy operation of the loading frame with or without cable reel

Zero-play loading frame mounting using dowel pins — ensuring safe handling

No barriers to negotiate when fitting the cable reel

Ball bearings on the cable drum attachment

Solid jockey wheel and rear support