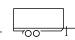

## **CABLE REEL TRAILER**

| Cable reel trailer KTA |                          |                     |                                  |                                    |          |                   |                 |
|------------------------|--------------------------|---------------------|----------------------------------|------------------------------------|----------|-------------------|-----------------|
| Model                  | Permissible gross weight | Load capacity in kg | Overall dimension (L x W x H) mm | Internal dimensions (L x W x H) mm | braked   | Load height in mm | Tyres in inches |
| KTA 3000               | 3000                     | 2240                | 4725 x 2370 x 2090               | 2200 x 1450 x 2850                 | <b>✓</b> | 900               | 14              |
| KTA 3500               | 3500                     | 2700                | 4725 x 2370 x 2090               | 2200 x 1450 x 2850                 | <b>✓</b> | 900               | 14              |