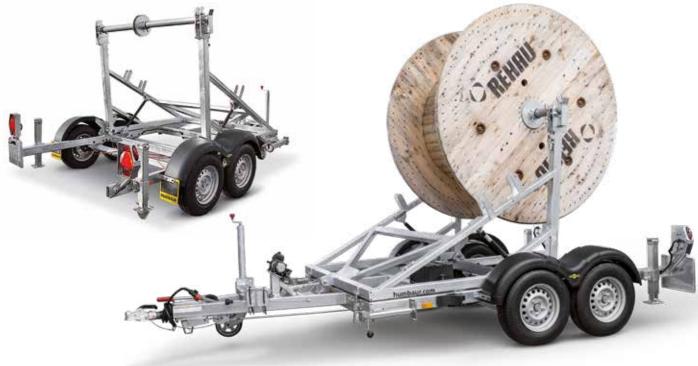

## Standard equipment: KTA

Warp-resistant chassis with a solid hot-dip galvanised loading frame

Suitable for cable reels with a diameter of up to 2800 mm and a width of 1450 mm

Easy operation of the loading frame with or without cable reel

Zero-play loading frame mounting using dowel pins — ensuring safe handling

No barriers to negotiate when fitting the cable reel

Ball bearings on the cable drum attachment

Solid jockey wheel and rear support

Stable telescopic crank support

## **CABLE REEL TRAILER**

| Cable reel trailer KTA |                          |                     |                                  |                                    |          |                   |                 |
|------------------------|--------------------------|---------------------|----------------------------------|------------------------------------|----------|-------------------|-----------------|
| Model                  | Permissible gross weight | Load capacity in kg | Overall dimension (L x W x H) mm | Internal dimensions (L x W x H) mm | braked   | Load height in mm | Tyres in inches |
| KTA 3000               | 3000                     | 2240                | 4725 x 2370 x 2090               | 2200 x 1450 x 2850                 | <b>✓</b> | 900               | 14              |
| KTA 3500               | 3500                     | 2700                | 4725 x 2370 x 2090               | 2200 x 1450 x 2850                 | <b>✓</b> | 900               | 14              |